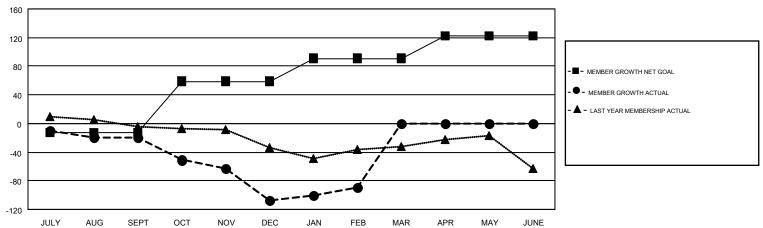

## GOALS AND ACTUAL MEMBERS CUMULATIVE

| DROPPED CLUBS: 3                          |    | 60 CLUBS OF 134 ADDED 1 OR MORE | GENDER DISTRIBUTION        |                |     |
|-------------------------------------------|----|---------------------------------|----------------------------|----------------|-----|
|                                           |    | NEW MEMBERS                     | MALE                       | 2,061 (64.87%) |     |
| DROPPED MEMBERS                           |    |                                 | FEMALE                     | 1,116 (35.13%) |     |
| DECEASED                                  | 28 | CLICK HERE FOR CUMULATIVE       | TOTAL FAMILY UNIT MEMBERS  |                | 718 |
| CLUB CANCELLED 17   OTHER 234   TOTAL 279 |    | MEMBERSHIP DATA                 | FAMILY MEMBERS PAYING HALF |                | 366 |
|                                           |    |                                 | DUES                       |                |     |