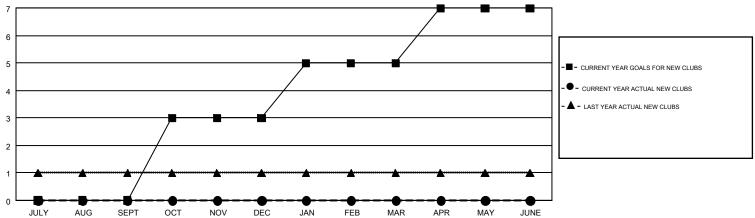

| JULY/AUG/SEPT         | -13                       | 70                      | 79                                                 |  |
| OCT/NOV/DEC           | 3             | 0         | 1             | OCT/NOV/DEC           | 72                        | 39                      | 124                                                |  |
| JAN/FEB/MAR           | 2             | 0         | 0             | JAN/FEB/MAR           | 32                        | 113                     | 77                                                 |  |
| APR/MAY/JUNE          | 2             | 0         | 0             | APR/MAY/JUNE          | 31                        | 0                       | 0                                                  |  |

## GOALS AND ACTUAL NEW CLUBS CUMULATIVE



## GOALS AND ACTUAL MEMBERS CUMULATIVE



| DROPPED CLUBS: 3                          |    | 60 CLUBS OF 134 ADDED 1 OR MORE | GENDER DISTRIBUTION        |                |     |
|-------------------------------------------|----|---------------------------------|----------------------------|----------------|-----|
|                                           |    | NEW MEMBERS                     | MALE                       | 2,061 (64.87%) |     |
| DROPPED MEMBERS                           |    |                                 | FEMALE                     | 1,116 (35.13%) |     |
| DECEASED                                  | 28 | CLICK HERE FOR CUMULATIVE       | TOTAL FAMILY UNIT MEMBERS  |                | 718 |
| CLUB CANCELLED 17   OTHER 234   TOTAL 279 |    | MEMBERSHIP DATA